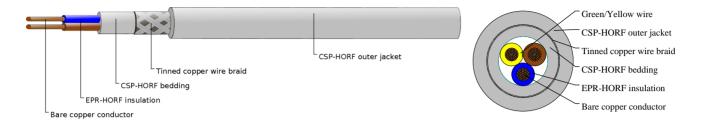

#### CABLE CONSTRUCTION

- Fine bare copper strands
- Stranding to BS 6360 CL-5 or IEC 60228 CL-5
- EPR insulation
- CSP(Chlorosulphonated Polyethylene), HOFR (Heat and Oil Resistant and Flame Retardant) bedding
- TCWB(tinned copper wire braid)
- CSP(Chlorosulphonated Polyethylene), HOFR (Heat and Oil Resistant and Flame Retardant) sheath

## **COLOUR CODE**

3 cores: Green/Yellow, Brown, Blue